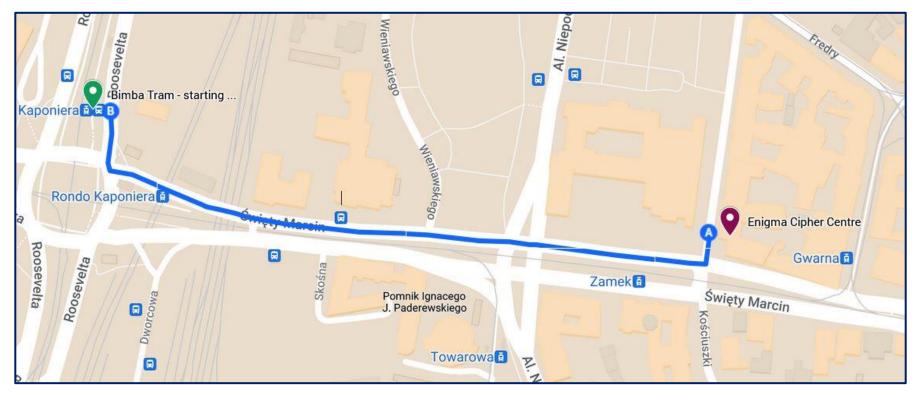

## **Road from Enigma Cipher Centre to Bimba Tram starting point**

## How to reach by foot (about 6 minutes walk)

- 1) Follow Kosciuszko south towards Święty Marcin
- 2) Turn right onto Święty Marcin
- 3) Continue along Roosevelt