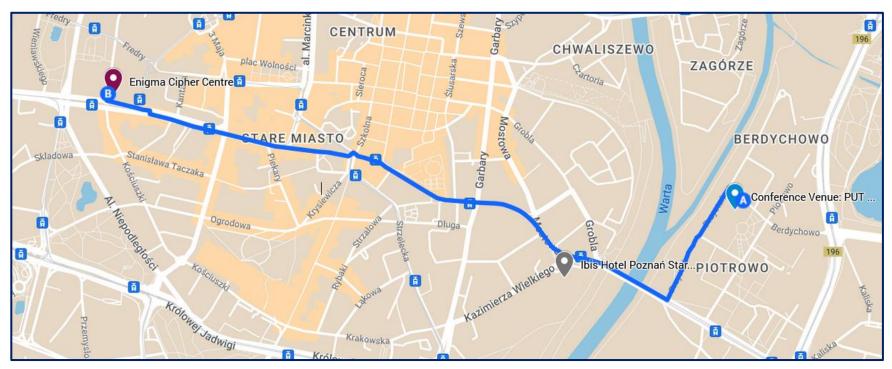

## **Road from Conference Venue to Enigma Cipher Centre**

## How to reach by foot (about 30 minutes walk)

- 1) Head north-west towards Przystań in Berdychowo
- 2) Turn left onto Przystań
- 3) Turn right onto Trasa Kórnicka
- 4) Continue along Saint Roch's Bridge
- 5) Continue along Mostowo
- 6) Slightly left into Dowbora-Muśnickiego
- 7) Continue along Plac Bernardyński
- 8) Continue along Zielona
- 9) Turn slightly right onto Por. Janiny Lewandowska
- 10) Continue along Podgórna
- 11) Turn left, direction: Święty Marcin
- 12) Turn right onto Święty Marcin
- 13) Go through the pedestrian crossing
- 14) Turn right onto Kościuszki
- 15) Your destination will be on the right